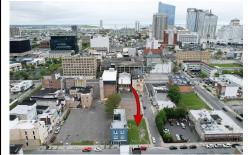

# **COMMENTS**

**Taxes** 

Now available! A 50\'x87\' corner lot on Kentucky Ave, located between Atlantic and Pacific Avenues; and is situated in the \"CBD\" Central Business District. Additionally, the adjacent building at 23-25 S Kentucky Ave is cross-listed for sale and can be purchased together with this lot. Don\'t miss out—call today for details!...