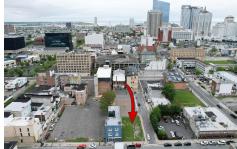

## **COMMENTS**

Now available! A 50\'x87\' corner lot on Kentucky Ave, located between Atlantic and Pacific Avenues; and is situated in the \"CBD\" Central Business District. Additionally, the adjacent building at 23-25 S Kentucky Ave is cross-listed for sale and can be purchased together with this lot. Don\'t miss out—call today for details!...