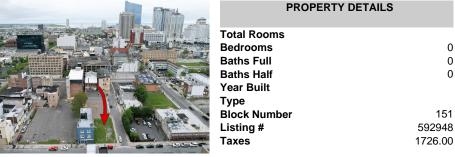

# COMMENTS

Now available! A 50\'x87\' corner lot on Kentucky Ave, located between Atlantic and Pacific Avenues; and is situated in the \"CBD\" Central Business District. Additionally, the adjacent building at 23-25 S Kentucky Ave is cross-listed for sale and can be purchased together with this lot. Don\'t miss out-call today for details!...

# **PROPERTY FEATURES**

#### CONTACT

Scan to see Property page.

REALTOR

0

0

0

151



Ask for Denise Kelley **Berger Realty Inc** 3160 Asbury Avenue, Ocean City Call: 609-703-2706 Email to: dlk@bergerrealty.com





### 27 Kentucky, Atlantic City, NJ, 08401

### Price \$75,000.00

| Tota         |
|--------------|
| Bed          |
| Bath         |
| Bath<br>Year |
| Туре         |
| Туре<br>Віос |
| Listi<br>T   |
| Taxe         |

| Total Roo