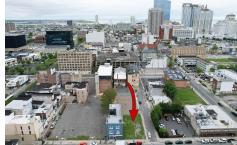

### **COMMENTS**

Now available! A 50\'x87\' corner lot on Kentucky Ave, located between Atlantic and Pacific Avenues; and is situated in the \"CBD\" Central Business District. Additionally, the adjacent building at 23-25 S Kentucky Ave is cross-listed for sale and can be purchased together with this lot. Don\'t miss out—call today for details!...

## **COMMENTS**

Now available! A 50\'x87\' corner lot on Kentucky Ave, located between Atlantic and Pacific Avenues; and is situated in the \"CBD\" Central Business District. Additionally, the adjacent building at 23-25 S Kentucky Ave is cross-listed for sale and can be purchased together with this lot. Don\'t miss out—call today for details!...