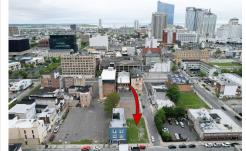

### **COMMENTS**

Now available! A 50\'x87\' corner lot on Kentucky Ave, located between Atlantic and Pacific Avenues; and is situated in the \"CBD\" Central Business District. Additionally, the adjacent building at 23-25 S Kentucky Ave is cross-listed for sale and can be purchased together with this lot. Don\'t miss out—call today for details!...

## **COMMENTS**

Now available! A 50\'x87\' corner lot on Kentucky Ave, located between Atlantic and Pacific Avenues; and is situated in the \"CBD\" Central Business District. Additionally, the adjacent building at 23-25 S Kentucky Ave is cross-listed for sale and can be purchased together with this lot. Don\'t miss out—call today for details!...