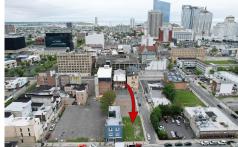

## **COMMENTS**

Now available! A 50\'x87\' corner lot on Kentucky Ave, located between Atlantic and Pacific Avenues; and is situated in the \"CBD\" Central Business District. Additionally, the adjacent building at 23-25 S Kentucky Ave is cross-listed for sale and can be purchased together with this lot. Don\'t miss out—call today for details!...

# **COMMENTS**

**Taxes** 

Now available! A 50\'x87\' corner lot on Kentucky Ave, located between Atlantic and Pacific Avenues; and is situated in the \"CBD\" Central Business District. Additionally, the adjacent building at 23-25 S Kentucky Ave is cross-listed for sale and can be purchased together with this lot. Don\'t miss out—call today for details!...