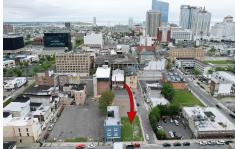

## **COMMENTS**

Now available! A 50\'x87\' corner lot on Kentucky Ave, located between Atlantic and Pacific Avenues; and is situated in the \"CBD\" Central Business District. Additionally, the adjacent building at 23-25 S Kentucky Ave is cross-listed for sale and can be purchased together with this lot. Don\'t miss out—call today for details!...

# **COMMENTS**

**Taxes** 

Now available! A 50\'x87\' corner lot on Kentucky Ave, located between Atlantic and Pacific Avenues; and is situated in the \"CBD\" Central Business District. Additionally, the adjacent building at 23-25 S Kentucky Ave is cross-listed for sale and can be purchased together with this lot. Don\'t miss out—call today for details!...