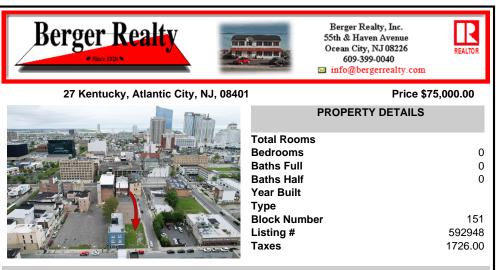

#### 27 Kentucky, Atlantic City, NJ, 08401

0

0

0

151

592948

1726.00

| Total Rooms<br>Bedrooms<br>Baths Full<br>Baths Half<br>Year Built<br>Type<br>Block Number<br>Listing # | PROPERTY DETAILS |
|--------------------------------------------------------------------------------------------------------|------------------|
| Baths Full<br>Baths Half<br>Year Built<br>Type<br>Block Number<br>Listing #                            | Total Rooms      |
| Baths Half<br>Year Built<br>Type<br>Block Number<br>Listing #                                          | Bedrooms         |
| Year Built<br>Type<br>Block Number<br>Listing #                                                        | Baths Full       |
| Type<br>Block Number<br>Listing #                                                                      | Baths Half       |
| Block Number<br>Listing #                                                                              | Year Built       |
| Listing #                                                                                              | Туре             |
|                                                                                                        | Block Number     |
| Taxas                                                                                                  | Listing #        |
| I dxes                                                                                                 | Taxes            |