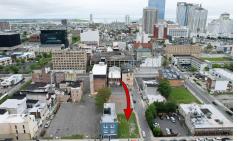

### **COMMENTS**

Now available! A 50\'x87\' corner lot on Kentucky Ave, located between Atlantic and Pacific Avenues; and is situated in the \"CBD\" Central Business District. Additionally, the adjacent building at 23-25 S Kentucky Ave is cross-listed for sale and can be purchased together with this lot. Don\'t miss out-call today for details!...

### **COMMENTS**

Now available! A 50\'x87\' corner lot on Kentucky Ave, located between Atlantic and Pacific Avenues; and is situated in the \"CBD\" Central Business District. Additionally, the adjacent building at 23-25 S Kentucky Ave is cross-listed for sale and can be purchased together with this lot. Don\t miss out—call today for details!...