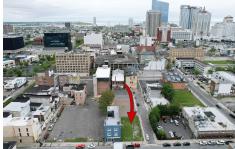

### **COMMENTS**

Now available! A 50\'x87\' corner lot on Kentucky Ave, located between Atlantic and Pacific Avenues; and is situated in the \"CBD\" Central Business District. Additionally, the adjacent building at 23-25 S Kentucky Ave is cross-listed for sale and can be purchased together with this lot. Don\'t miss out-call today for details!...

### **COMMENTS**

Now available! A 50\'x87\' corner lot on Kentucky Ave, located between Atlantic and Pacific Avenues; and is situated in the \"CBD\" Central Business District. Additionally, the adjacent building at 23-25 S Kentucky Ave is cross-listed for sale and can be purchased together with this lot. Don\t miss out—call today for details!...