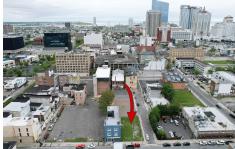

# **COMMENTS**

Now available! A 50\'x87\' corner lot on Kentucky Ave, located between Atlantic and Pacific Avenues; and is situated in the \"CBD\" Central Business District. Additionally, the adjacent building at 23-25 S Kentucky Ave is cross-listed for sale and can be purchased together with this lot. Don\'t miss out—call today for details!...