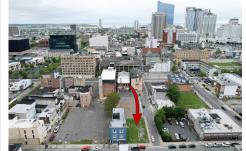

# **COMMENTS**

Now available! A 50\'x87\' corner lot on Kentucky Ave, located between Atlantic and Pacific Avenues; and is situated in the \"CBD\" Central Business District. Additionally, the adjacent building at 23-25 S Kentucky Ave is cross-listed for sale and can be purchased together with this lot. Don\'t miss out—call today for details!...