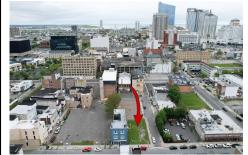

## **COMMENTS**

Now available! A 50\'x87\' corner lot on Kentucky Ave, located between Atlantic and Pacific Avenues; and is situated in the \"CBD\" Central Business District. Additionally, the adjacent building at 23-25 S Kentucky Ave is cross-listed for sale and can be purchased together with this lot. Don\'t miss out—call today for details!...

# **COMMENTS**

Now available! A 50\'x87\' corner lot on Kentucky Ave, located between Atlantic and Pacific Avenues; and is situated in the \"CBD\" Central Business District. Additionally, the adjacent building at 23-25 S Kentucky Ave is cross-listed for sale and can be purchased together with this lot. Don\'t miss out—call today for details!...