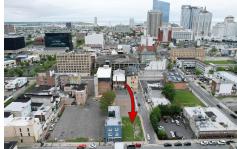

## **COMMENTS**

Now available! A 50\'x87\' corner lot on Kentucky Ave, located between Atlantic and Pacific Avenues; and is situated in the \"CBD\" Central Business District. Additionally, the adjacent building at 23-25 S Kentucky Ave is cross-listed for sale and can be purchased together with this lot. Don\'t miss out—call today for details!...

# **COMMENTS**

Now available! A 50\'x87\' corner lot on Kentucky Ave, located between Atlantic and Pacific Avenues; and is situated in the \"CBD\" Central Business District. Additionally, the adjacent building at 23-25 S Kentucky Ave is cross-listed for sale and can be purchased together with this lot. Don\'t miss out—call today for details!...