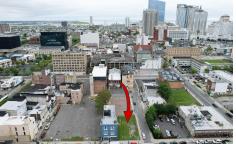

# **COMMENTS**

Now available! A 50\'x87\' corner lot on Kentucky Ave, located between Atlantic and Pacific Avenues; and is situated in the \"CBD\" Central Business District. Additionally, the adjacent building at 23-25 S Kentucky Ave is cross-listed for sale and can be purchased together with this lot. Don\'t miss out—call today for details!...