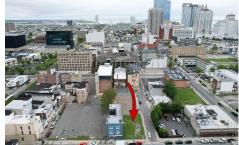

# **COMMENTS**

Now available! A 50\'x87\' corner lot on Kentucky Ave, located between Atlantic and Pacific Avenues; and is situated in the \"CBD\" Central Business District. Additionally, the adjacent building at 23-25 S Kentucky Ave is cross-listed for sale and can be purchased together with this lot. Don\'t miss out—call today for details!...