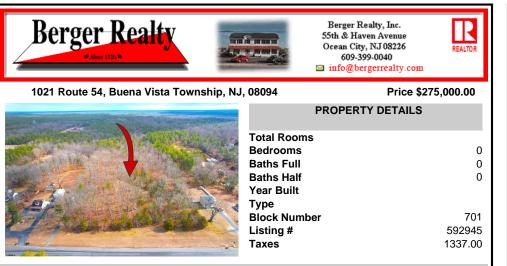

## COMMENTS

Presenting an exceptional opportunity! Located in the sought-after Buena Vista Township section of Atlantic County, this 9.84+/- acre parcel of commercial land sits within the \"RDR1C\" Rural Development Residence/Commercial district. Prime Location – Conveniently accessible from Harding Hwy (Route 40), the Black Horse Pike (Route 322), and the nearby Atlantic City Expr...