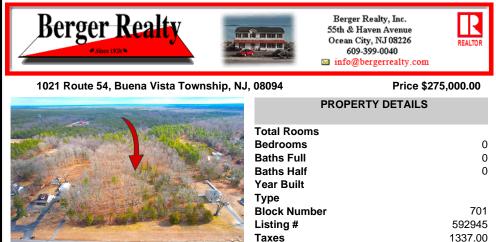

## COMMENTS

Presenting an exceptional opportunity! Located in the sought-after Buena Vista Township section of Atlantic County, this 9.84+/- acre parcel of commercial land sits within the \"RDR1C\" Rural Development Residence/Commercial district. Prime Location – Conveniently accessible from Harding Hwy (Route 40), the Black Horse Pike (Route 322), and the nearby Atlantic City Expr...