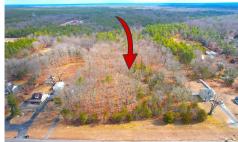

# **COMMENTS**

Presenting an exceptional opportunity! Located in the sought-after Buena Vista Township section of Atlantic County, this 9.84+/- acre parcel of commercial land sits within the \"RDR1C\" Rural Development Residence/Commercial district. Prime Location – Conveniently accessible from Harding Hwy (Route 40), the Black Horse Pike (Route 322), and the nearby Atlantic City Expr...

# COMMENTS

Presenting an exceptional opportunity! Located in the sought-after Buena Vista Township section of Atlantic County, this 9.84+/- acre parcel of commercial land sits within the \"RDR1C\" Rural Development Residence/Commercial district. Prime Location – Conveniently accessible from Harding Hwy (Route 40), the Black Horse Pike (Route 322), and the nearby Atlantic City Expr...