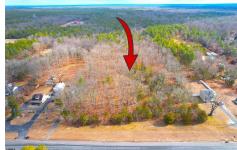

# **COMMENTS**

Presenting an exceptional opportunity! Located in the sought-after Buena Vista Township section of Atlantic County, this 9.84+/- acre parcel of commercial land sits within the \"RDR1C\" Rural Development Residence/Commercial district. Prime Location – Conveniently accessible from Harding Hwy (Route 40), the Black Horse Pike (Route 322), and the nearby Atlantic City Expr...

# COMMENTS

Presenting an exceptional opportunity! Located in the sought-after Buena Vista Township section of Atlantic County, this 9.84+/- acre parcel of commercial land sits within the \"RDR1C\" Rural Development Residence/Commercial district. Prime Location – Conveniently accessible from Harding Hwy (Route 40), the Black Horse Pike (Route 322), and the nearby Atlantic City Expr...