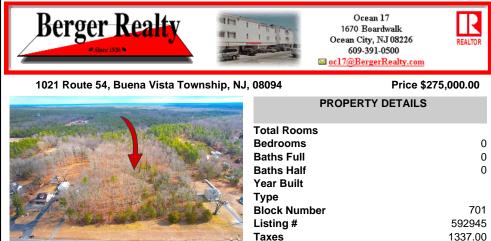

## COMMENTS

Presenting an exceptional opportunity! Located in the sought-after Buena Vista Township section of Atlantic County, this 9.84+/- acre parcel of commercial land sits within the \"RDR1C\" Rural Development Residence/Commercial district. Prime Location – Conveniently accessible from Harding Hwy (Route 40), the Black Horse Pike (Route 322), and the nearby Atlantic City Expr...