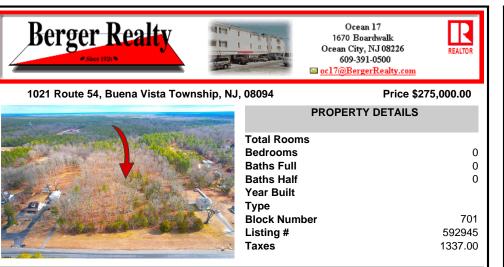

## COMMENTS

Presenting an exceptional opportunity! Located in the sought-after Buena Vista Township section of Atlantic County, this 9.84+/- acre parcel of commercial land sits within the \"RDR1C\" Rural Development Residence/Commercial district. Prime Location – Conveniently accessible from Harding Hwy (Route 40), the Black Horse Pike (Route 322), and the nearby Atlantic City Expr...