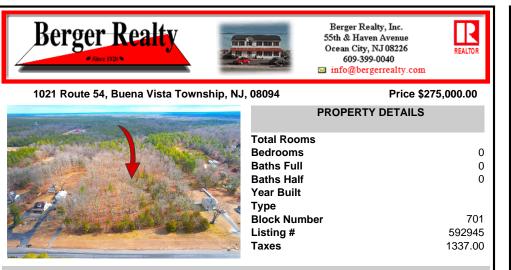

## COMMENTS

Presenting an exceptional opportunity! Located in the sought-after Buena Vista Township section of Atlantic County, this 9.84+/- acre parcel of commercial land sits within the \"RDR1C\" Rural Development Residence/Commercial district. Prime Location – Conveniently accessible from Harding Hwy (Route 40), the Black Horse Pike (Route 322), and the nearby Atlantic City Expr...

## PROPERTY FEATURES CONTACT

Scan to see Property page.

Ask for Cynthia Henes Berger Realty Inc 109 E 55th St., Ocean City Call: 609-705-5188 Email to: cah@bergerrealty.com

Presenting an exceptional opportunity! Located in the sought-after Buena Vista Township section of Atlantic County, this 9.84+/- acre parcel of commercial land sits within the \"RDR1C\" Rural Development Residence/Commercial district. Prime Location – Conveniently accessible from Harding Hwy (Route 40), the Black Horse Pike (Route 322), and the nearby Atlantic City Expr...