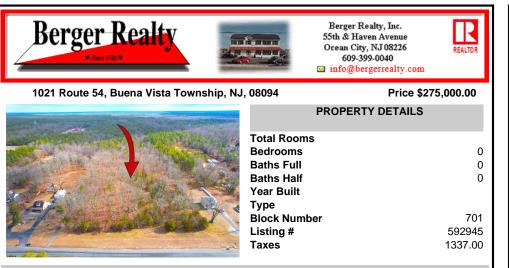

## COMMENTS

Presenting an exceptional opportunity! Located in the sought-after Buena Vista Township section of Atlantic County, this 9.84+/- acre parcel of commercial land sits within the \"RDR1C\" Rural Development Residence/Commercial district. Prime Location – Conveniently accessible from Harding Hwy (Route 40), the Black Horse Pike (Route 322), and the nearby Atlantic City Expr...

### COMMENTS

Presenting an exceptional opportunity! Located in the sought-after Buena Vista Township section of Atlantic County, this 9.84+/- acre parcel of commercial land sits within the \"RDR1C\" Rural Development Residence/Commercial district. Prime Location – Conveniently accessible from Harding Hwy (Route 40), the Black Horse Pike (Route 322), and the nearby Atlantic City Expr...