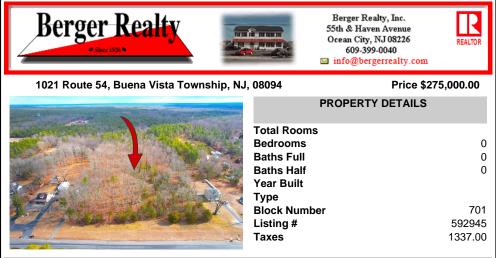

## COMMENTS

Presenting an exceptional opportunity! Located in the sought-after Buena Vista Township section of Atlantic County, this 9.84+/- acre parcel of commercial land sits within the \"RDR1C\" Rural Development Residence/Commercial district. Prime Location – Conveniently accessible from Harding Hwy (Route 40), the Black Horse Pike (Route 322), and the nearby Atlantic City Expr...

### COMMENTS

Presenting an exceptional opportunity! Located in the sought-after Buena Vista Township section of Atlantic County, this 9.84+/- acre parcel of commercial land sits within the \"RDR1C\" Rural Development Residence/Commercial district. Prime Location – Conveniently accessible from Harding Hwy (Route 40), the Black Horse Pike (Route 322), and the nearby Atlantic City Expr...