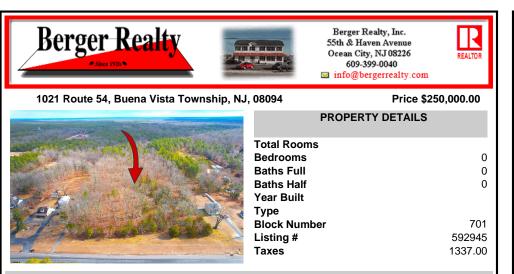

## COMMENTS

The hard work has already been done here! Approved buildable lot for a 2,300 SqFt building with 30 parking stalls including 5 handicapped stalls! Presenting an exceptional opportunity! Located in the sought-after Buena Vista Township section of Atlantic County, this 9.84+/- acre parcel of commercial land sits within the \"RDR1C\" Rural Development Residence/Commercial d...

## COMMENTS

Listing #

Taxes

The hard work has already been done here! Approved buildable lot for a 2,300 SqFt building with 30 parking stalls including 5 handicapped stalls! Presenting an exceptional opportunity! Located in the sought-after Buena Vista Township section of Atlantic County, this 9.84+/- acre parcel of commercial land sits within the \"RDR1C\" Rural Development Residence/Commercial d...