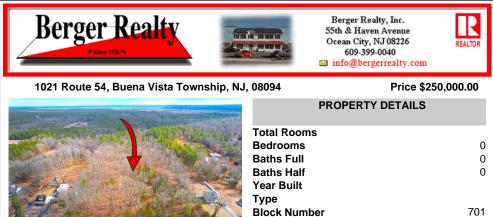

## COMMENTS

The hard work has already been done here! Approved buildable lot for a 2,300 SqFt building with 30 parking stalls including 5 handicapped stalls! Presenting an exceptional opportunity! Located in the sought-after Buena Vista Township section of Atlantic County, this 9.84+/- acre parcel of commercial land sits within the \"RDR1C\" Rural Development Residence/Commercial d...

## COMMENTS

Listing #

Taxes

The hard work has already been done here! Approved buildable lot for a 2,300 SqFt building with 30 parking stalls including 5 handicapped stalls! Presenting an exceptional opportunity! Located in the sought-after Buena Vista Township section of Atlantic County, this 9.84+/- acre parcel of commercial land sits within the \"RDR1C\" Rural Development Residence/Commercial d...