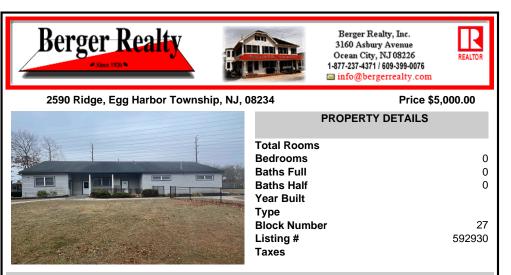

## COMMENTS

Amazing lease opportunity! Are you a non profit organization or government agency looking to relocate or expand? Come check out 2590 Ridge Avenue in Egg Harbor Twp. Situated on a massive parcel, this building lease opportunity consists of two huge rooms, along with an office and conference room. Upgraded heating, cooling and lighting all in the process of being installed...