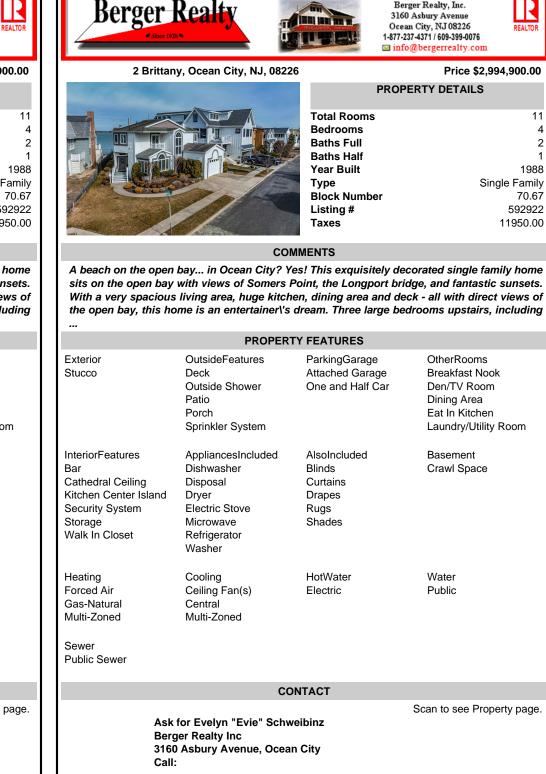

2 Brittany, Ocean City, NJ, 08226

| Same Trans. |            |
|-------------|------------|
|             | Tota       |
|             | Bed<br>Bat |
|             | Bat        |
|             | Yea        |
|             | Тур<br>ВІо |
|             | List       |
|             | Tax        |
| LIMA I      |            |

## Price \$2,994,900.00 **PROPERTY DETAILS** 11 tal Rooms drooms 4 ths Full 2 ths Half ar Built 1988 Single Family эе ock Number 70.67 592922 ting # 11950.00 ces

Berger Realty, Inc.

3160 Asbury Avenue

Ocean City, NJ 08226

## COMMENTS

A beach on the open bay ... in Ocean City? Yes! This exquisitely decorated single family home sits on the open bay with views of Somers Point, the Longport bridge, and fantastic sunsets. With a very spacious living area, huge kitchen, dining area and deck - all with direct views of the open bay, this home is an entertainer/'s dream. Three large bedrooms upstairs, including