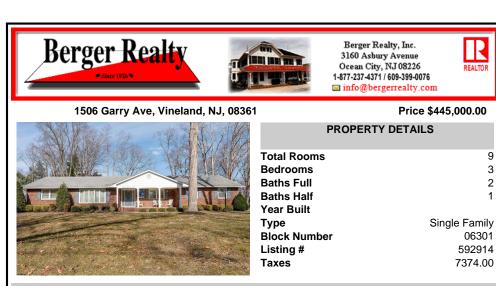

1506 Garry Ave, Vineland, NJ, 08361

Call:

Email to: slo@bergerrealty.com

## info@bergerrealty.com Price \$445,000.00 **PROPERTY DETAILS Total Rooms** 9 Bedrooms 3 Baths Full 2 **Baths Half** 1 Year Built Single Family Туре 06301 **Block Number** Listing # 592914 7374.00

Berger Realty, Inc.

## COMMENTS

Stunning Brick Ranch-Style Home with Endless Features on a Large Corner Lot! Do not miss seeing this gem! This remarkable home is located in a beautiful neighborhood settled on a corner lot with over a half acre of land and offers an abundance of features for comfortable living. Step into this immense 2,200+ square foot brick ranch-style home boasting 3 bedrooms and 2.5 ba ...