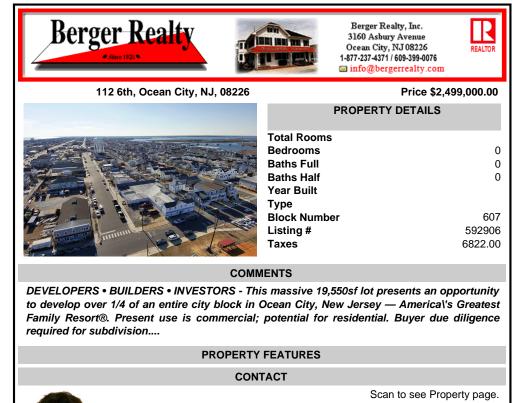

COMMENTS

DEVELOPERS • BUILDERS • INVESTORS - This massive 19,550sf lot presents an opportunity to develop over 1/4 of an entire city block in Ocean City, New Jersey — Americal's Greatest Family Resort®. Present use is commercial; potential for residential. Buyer due diligence required for subdivision....