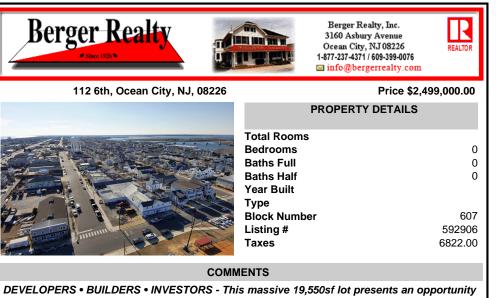

COMMENTS

DEVELOPERS • BUILDERS • INVESTORS - This massive 19,550sf lot presents an opportunity to develop over 1/4 of an entire city block in Ocean City, New Jersey — Americal's Greatest Family Resort®. Present use is commercial; potential for residential. Buyer due diligence required for subdivision....