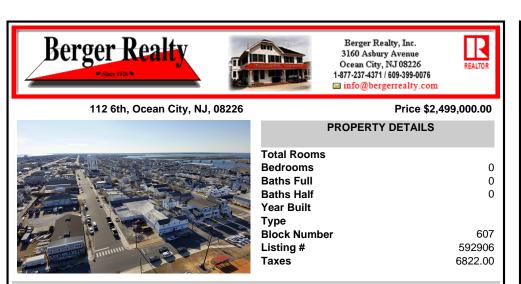

COMMENTS

DEVELOPERS • BUILDERS • INVESTORS - This massive 19,550sf lot presents an opportunity to develop over 1/4 of an entire city block in Ocean City, New Jersey — Americal's Greatest Family Resort®. Present use is commercial; potential for residential. Buyer due diligence required for subdivision....