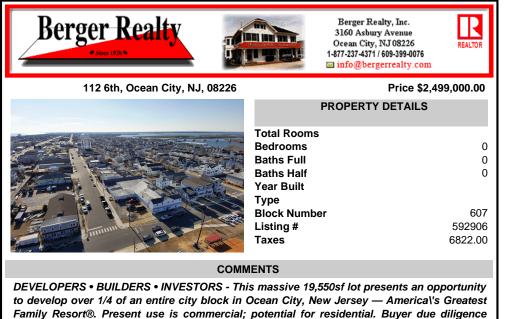

## COMMENTS

DEVELOPERS • BUILDERS • INVESTORS - This massive 19,550sf lot presents an opportunity to develop over 1/4 of an entire city block in Ocean City, New Jersey — Americal's Greatest Family Resort®. Present use is commercial; potential for residential. Buyer due diligence required for subdivision....