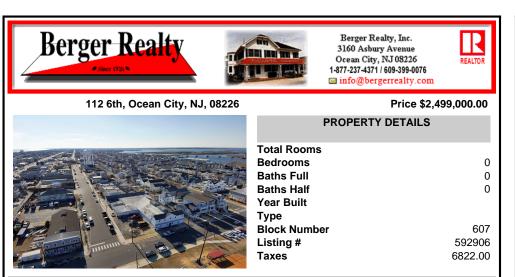

## COMMENTS

DEVELOPERS • BUILDERS • INVESTORS - This massive 19,550sf lot presents an opportunity to develop over 1/4 of an entire city block in Ocean City, New Jersey — Americal's Greatest Family Resort®. Present use is commercial; potential for residential. Buyer due diligence required for subdivision....