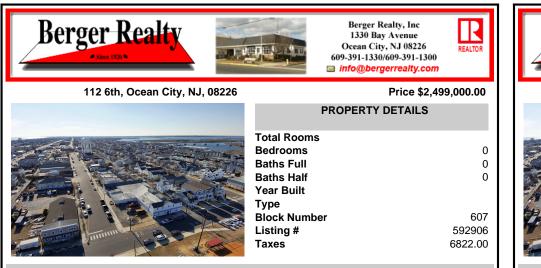

COMMENTS

DEVELOPERS • BUILDERS • INVESTORS - This massive 19,550sf lot presents an opportunity to develop over 1/4 of an entire city block in Ocean City, New Jersey — America\'s Greatest Family Resort®. Present use is commercial; potential for residential. Buyer due diligence required for subdivision ....

#### COMMENTS

Taxes

DEVELOPERS • BUILDERS • INVESTORS - This massive 19,550sf lot presents an opportunity to develop over 1/4 of an entire city block in Ocean City, New Jersey — America\'s Greatest Family Resort®. Present use is commercial; potential for residential. Buyer due diligence required for subdivision....