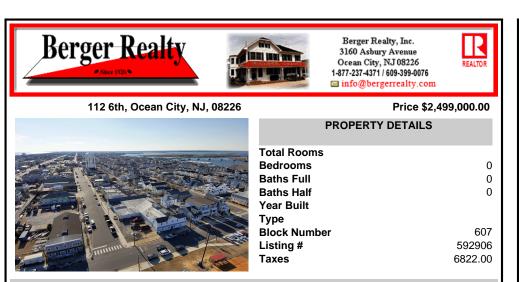

COMMENTS

DEVELOPERS • BUILDERS • INVESTORS - This massive 19,550sf lot presents an opportunity to develop over 1/4 of an entire city block in Ocean City, New Jersey — America\'s Greatest Family Resort®. Present use is commercial; potential for residential. Buyer due diligence required for subdivision ....