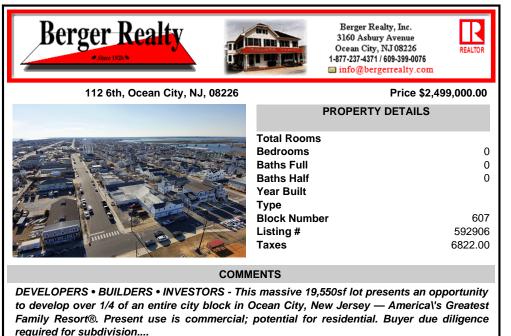

COMMENTS

DEVELOPERS • BUILDERS • INVESTORS - This massive 19,550sf lot presents an opportunity to develop over 1/4 of an entire city block in Ocean City, New Jersey — America\'s Greatest Family Resort®. Present use is commercial; potential for residential. Buyer due diligence required for subdivision ....