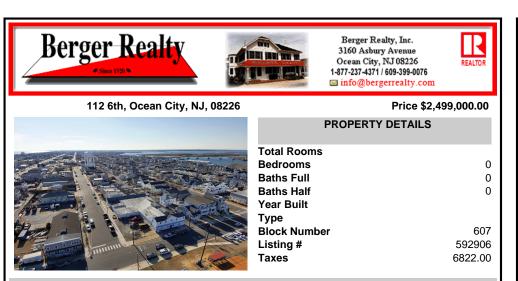

COMMENTS

DEVELOPERS • BUILDERS • INVESTORS - This massive 19,550sf lot presents an opportunity to develop over 1/4 of an entire city block in Ocean City, New Jersey — Americal's Greatest Family Resort®. Present use is commercial; potential for residential. Buyer due diligence required for subdivision....