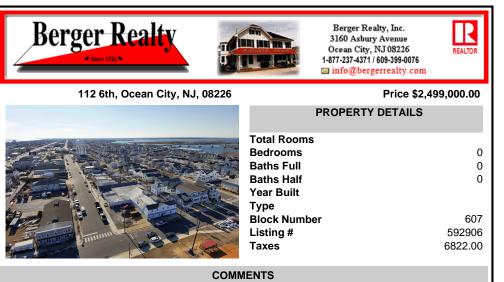

COMMENTS

DEVELOPERS • BUILDERS • INVESTORS - This massive 19,550sf lot presents an opportunity to develop over 1/4 of an entire city block in Ocean City, New Jersey — America\'s Greatest Family Resort®. Present use is commercial; potential for residential. Buyer due diligence required for subdivision ....