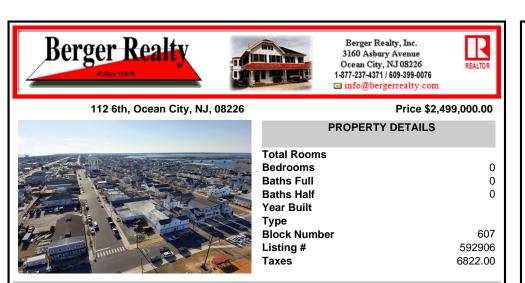

COMMENTS

DEVELOPERS • BUILDERS • INVESTORS - This massive 19,550sf lot presents an opportunity to develop over 1/4 of an entire city block in Ocean City, New Jersey — America\'s Greatest Family Resort®. Present use is commercial; potential for residential. Buyer due diligence required for subdivision ....