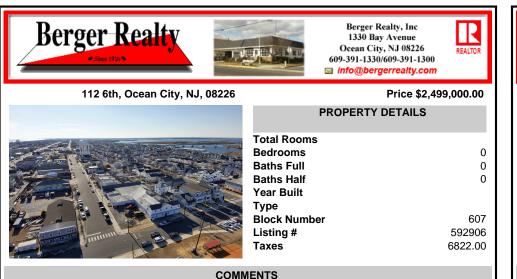

DEVELOPERS • BUILDERS • INVESTORS - This massive 19,550sf lot presents an opportunity to develop over 1/4 of an entire city block in Ocean City, New Jersey — Americal's Greatest Family Resort®. Present use is commercial; potential for residential. Buyer due diligence required for subdivision....