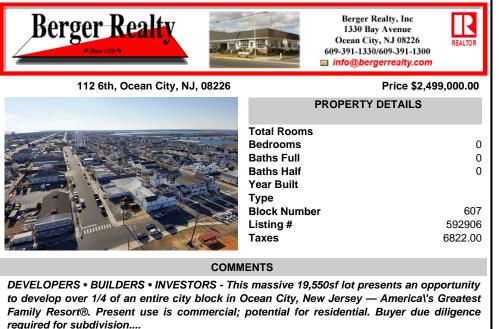

DEVELOPERS • BUILDERS • INVESTORS - This massive 19,550sf lot presents an opportunity to develop over 1/4 of an entire city block in Ocean City, New Jersey — Americal's Greatest Family Resort®. Present use is commercial; potential for residential. Buyer due diligence required for subdivision....