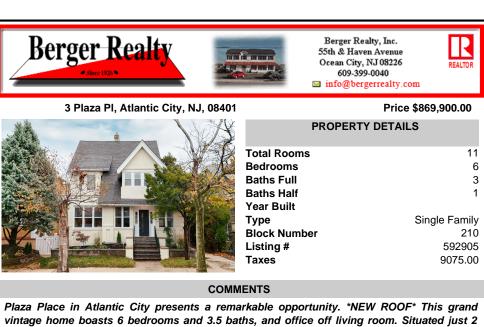

Plaza Place in Atlantic City presents a remarkable opportunity. \*NEW ROOF\* This grand vintage home boasts 6 bedrooms and 3.5 baths, and office off living room. Situated just 2 blocks from Ventnor in the Chelsea neighborhood, making it truly distinctive. The property has undergone a comprehensive remodel, featuring newly created hardscaping, retaining walls, and landscaping...