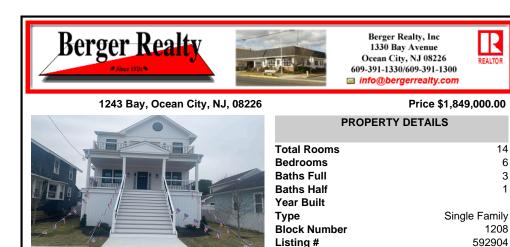

1.00

| FROFERITDE   | TAILS         |
|--------------|---------------|
| Total Rooms  | 14            |
| Bedrooms     | 6             |
| Baths Full   | 3             |
| Baths Half   | 1             |
| Year Built   |               |
| Туре         | Single Family |
| Block Number | 1208          |
| Listing #    | 592904        |
| Taxes        | 1.00          |
|              |               |

## COMMENTS

Great location with a great price. Single family new construction. Six spacious bedrooms with 3.5 well appointed bathrooms. Grand front entrance. Great views from 2nd floor and 3rd floor decks. Two car garage with plenty of parking behind main garages with rear driveway access. Ground floor has plenty of room for storage with an additional room for added storage. A must se...