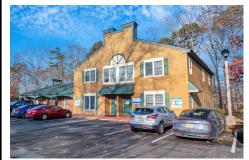

## **COMMENTS**

Move-in ready 2,614 sq. ft. commercial condo ideal for medical or professional office use. This ground-floor unit offers easy access and features 8 private exam rooms or offices, 3 bathrooms, a spacious central common area, a welcoming waiting area, and a dedicated reception desk. Ample shared parking ensures convenience for clients and staff. Located on New Rd (Route 9) n...

## COMMENTS

Move-in ready 2,614 sq. ft. commercial condo ideal for medical or professional office use. This ground-floor unit offers easy access and features 8 private exam rooms or offices, 3 bathrooms, a spacious central common area, a welcoming waiting area, and a dedicated reception desk. Ample shared parking ensures convenience for clients and staff. Located on New Rd (Route 9) n...