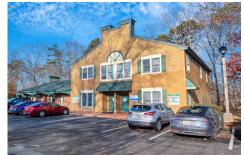

## **COMMENTS**

Move-in ready 2,614 sq. ft. commercial condo ideal for medical or professional office use. This ground-floor unit offers easy access and features 8 private exam rooms or offices, 3 bathrooms, a spacious central common area, a welcoming waiting area, and a dedicated reception desk. Ample shared parking ensures convenience for clients and staff. Located on New Rd (Route 9) n...

## COMMENTS

Move-in ready 2,614 sg. ft. commercial condo ideal for medical or professional office use. This ground-floor unit offers easy access and features 8 private exam rooms or offices, 3 bathrooms, a spacious central common area, a welcoming waiting area, and a dedicated reception desk. Ample shared parking ensures convenience for clients and staff. Located on New Rd (Route 9) n...