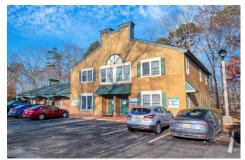

## **COMMENTS**

Move-in ready 2,614 sq. ft. commercial condo ideal for medical or professional office use. This ground-floor unit offers easy access and features 8 private exam rooms or offices, 3 bathrooms, a spacious central common area, a welcoming waiting area, and a dedicated reception desk. Ample shared parking ensures convenience for clients and staff. Located on New Rd (Route 9) n...

## COMMENTS

Move-in ready 2,614 sg. ft. commercial condo ideal for medical or professional office use. This ground-floor unit offers easy access and features 8 private exam rooms or offices, 3 bathrooms, a spacious central common area, a welcoming waiting area, and a dedicated reception desk. Ample shared parking ensures convenience for clients and staff. Located on New Rd (Route 9) n...