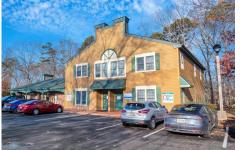

### **COMMENTS**

Move-in ready 2,614 sq. ft. commercial condo ideal for medical or professional office use. This ground-floor unit offers easy access and features 8 private exam rooms or offices, 3 bathrooms, a spacious central common area, a welcoming waiting area, and a dedicated reception desk. Ample shared parking ensures convenience for clients and staff. Located on New Rd (Route 9) n...

### COMMENTS

Move-in ready 2,614 sg. ft. commercial condo ideal for medical or professional office use. This ground-floor unit offers easy access and features 8 private exam rooms or offices, 3 bathrooms, a spacious central common area, a welcoming waiting area, and a dedicated reception desk. Ample shared parking ensures convenience for clients and staff. Located on New Rd (Route 9) n...