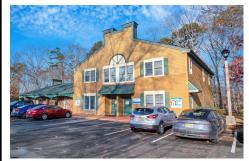

### **COMMENTS**

Move-in ready 2,614 sq. ft. commercial condo ideal for medical or professional office use. This ground-floor unit offers easy access and features 8 private exam rooms or offices, 3 bathrooms, a spacious central common area, a welcoming waiting area, and a dedicated reception desk. Ample shared parking ensures convenience for clients and staff. Located on New Rd (Route 9) n...

### COMMENTS

Move-in ready 2,614 sg. ft. commercial condo ideal for medical or professional office use. This ground-floor unit offers easy access and features 8 private exam rooms or offices, 3 bathrooms, a spacious central common area, a welcoming waiting area, and a dedicated reception desk. Ample shared parking ensures convenience for clients and staff. Located on New Rd (Route 9) n...