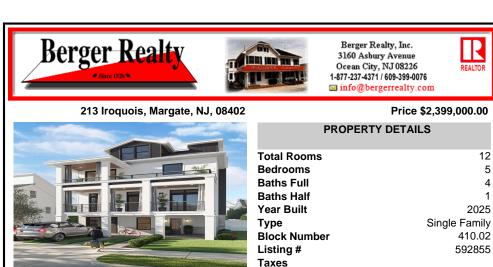

213 Iroquois, Margate, NJ, 08402

| THE PARTY | Tota |
|-----------|------|
|           | Bed  |
|           | Bat  |
|           | Bat  |
|           | Yea  |
|           | Тур  |
|           | Blo  |
|           | List |
|           | Тах  |
|           |      |

|                  | Price \$2,399,000.00 |  |  |  |
|------------------|----------------------|--|--|--|
| PROPERTY DETAILS |                      |  |  |  |
| Total Rooms      | 12                   |  |  |  |
| Bedrooms         | 5                    |  |  |  |
| Baths Full       | 4                    |  |  |  |
| Baths Half       | 1                    |  |  |  |
| Year Built       | 2025                 |  |  |  |
| Туре             | Single Family        |  |  |  |
| Block Number     | 410.02               |  |  |  |
| Listing #        | 592855               |  |  |  |
| Taxes            |                      |  |  |  |

12

5

4

1