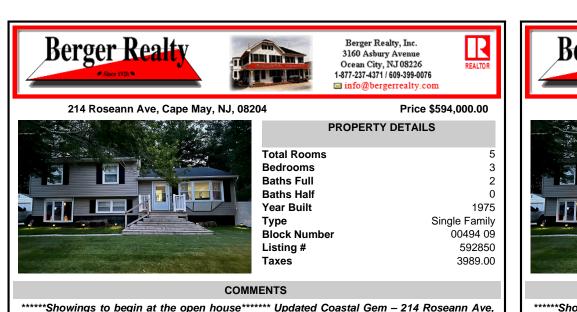

## COMMENTS

\*\*\*\*\*\*Showings to begin at the open house\*\*\*\*\*\* Updated Coastal Gem – 214 Roseann Ave, North Cape May, NJ Just one mile from the bay, this beautifully updated 3-bedroom, 2-bathroom home in North Cape May offers the perfect blend of modern upgrades and coastal charm. Located in a guiet, sidewalk-lined neighborhood, this home is just minutes from the bay beaches, local sh ...

| PROPERTY FEATURES     |                       |                    |                 |  |  |  |  |
|-----------------------|-----------------------|--------------------|-----------------|--|--|--|--|
| ParkingGarage<br>None | Heating<br>Forced Air | Cooling<br>Central | HotWater<br>Gas |  |  |  |  |
| Water                 | Sewer                 | Contra             | Cus             |  |  |  |  |
| Public                | Public Sewer          |                    |                 |  |  |  |  |