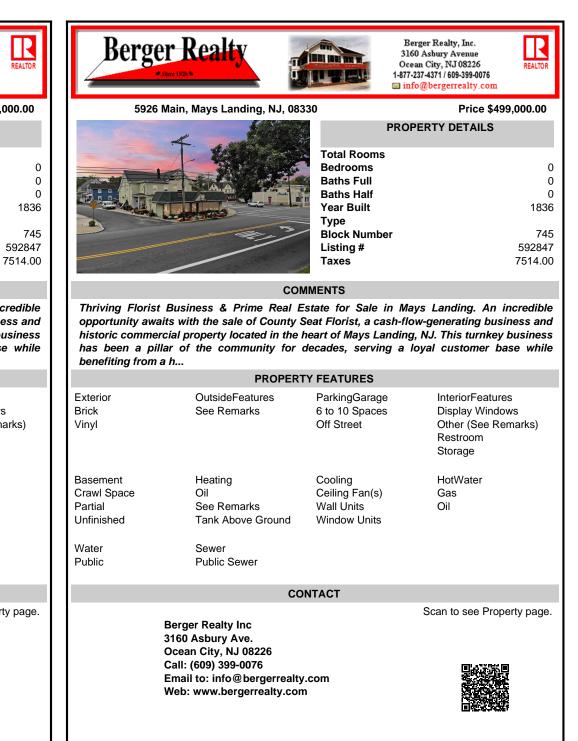

## COMMENTS

Thriving Florist Business & Prime Real Estate for Sale in Mays Landing. An incredible opportunity awaits with the sale of County Seat Florist, a cash-flow-generating business and historic commercial property located in the heart of Mays Landing, NJ. This turnkey business has been a pillar of the community for decades, serving a loyal customer base while benefiting from a h...