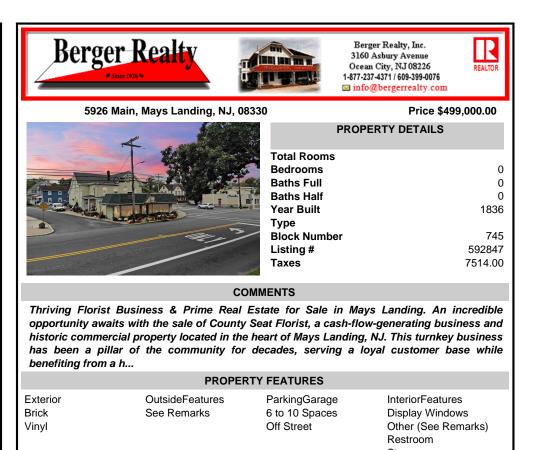

## COMMENTS

Thriving Florist Business & Prime Real Estate for Sale in Mays Landing. An incredible opportunity awaits with the sale of County Seat Florist, a cash-flow-generating business and historic commercial property located in the heart of Mays Landing, NJ. This turnkey business has been a pillar of the community for decades, serving a loyal customer base while benefiting from a h ...