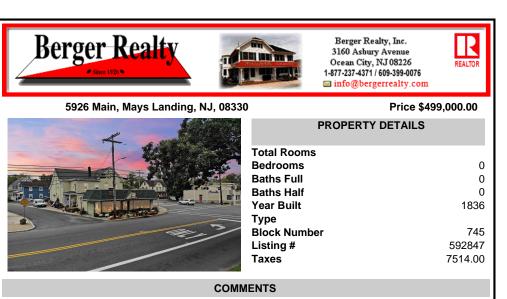

|        | PROPERTY DETAI | LS      |
|--------|----------------|---------|
| at in  | Total Rooms    |         |
| SALE 1 | Bedrooms       | 0       |
|        | Baths Full     | 0       |
|        | Baths Half     | 0       |
| -      | Year Built     | 1836    |
|        | Туре           |         |
| 3      | Block Number   | 745     |
|        | Listing #      | 592847  |
|        | Taxes          | 7514.00 |
|        |                |         |