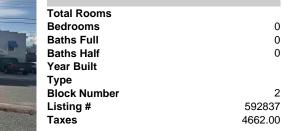

# Price \$395,000.00

0

0

0

2

592837

4662.00

| V B-                | PROPERTY DETAILS |
|---------------------|------------------|
|                     | Total Rooms      |
|                     | Bedrooms         |
|                     | Baths Full       |
|                     | Baths Half       |
|                     | Year Built       |
|                     | Туре             |
|                     | Block Number     |
| The same providence | Listing #        |
|                     | Taxes            |