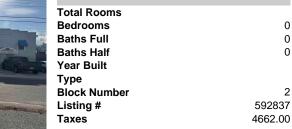

# Price \$395,000.00

0

0

0

2

592837

4662.00

| V St | PROPERTY DETAILS |
|------|------------------|
|      | Total Rooms      |
|      | Bedrooms         |
|      | Baths Full       |
|      | Baths Half       |
|      | Year Built       |
|      | Туре             |
|      | Block Number     |
|      | Listing #        |
|      | Taxes            |