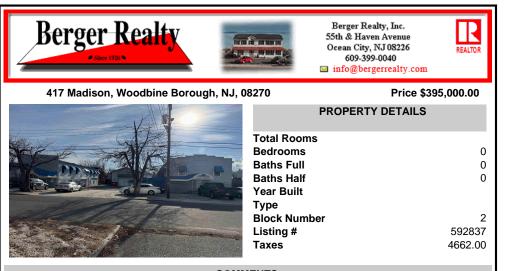

## COMMENTS

INVESTMENT SALE - REAL ESTATE ONLY. 3 existing tenanted buildings. Total area approximately 8,400+/- sf. Long time tenant with a 5 year lease option. Fully improved on 0.63+/- acres. 175+/- feet of street frontage. Ample parking on site. Building for production ad storage with a drive in loading door. Near Sea Isle ice production facility. Rte. 550 connects direct...

# PROPERTY FEATURES

Scan to see Property page.

Ask for Lori McCloskey Berger Realty Inc 109 E 55th St., Ocean City Call: 609-214-3078 Email to: lam@bergerrealty.com

|            | Total Rooms  |         |
|------------|--------------|---------|
|            | Bedrooms     | 0       |
|            | Baths Full   | 0       |
|            | Baths Half   | 0       |
|            | Year Built   |         |
| A Marine - | Туре         |         |
|            | Block Number | 2       |
| State Anna | Listing #    | 592837  |
|            | Taxes        | 4662.00 |
|            |              |         |
|            |              |         |