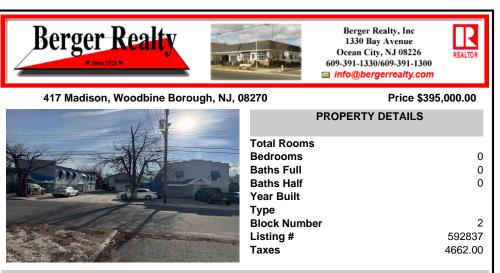

### 417 Madison, Woodbine Borough, NJ, 08270

# Price \$395,000.00

0

0

0

2

592837

4662.00

| V St                             | PROPERTY DETAILS |
|----------------------------------|------------------|
|                                  | Total Rooms      |
| NER SANKE                        | Bedrooms         |
|                                  | Baths Full       |
|                                  | Baths Half       |
|                                  | Year Built       |
|                                  | Туре             |
|                                  | Block Number     |
| and the providence of the second | Listing #        |
|                                  | Taxes            |

### COMMENTS

INVESTMENT SALE - REAL ESTATE ONLY. 3 existing tenanted buildings. Total area approximately 8,400+/- sf. Long time tenant with a 5 year lease option. Fully improved on 0.63+/- acres. 175+/- feet of street frontage. Ample parking on site. Building for production ad storage with a drive in loading door. Near Sea Isle ice production facility. Rte. 550 connects direct...