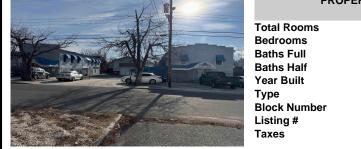

INVESTMENT SALE - REAL ESTATE ONLY. 3 existing tenanted buildings. Total area approximately 8,400+/- sf. Long time tenant with a 5 year lease option. Fully improved on 0.63+/- acres. 175+/- feet of street frontage. Ample parking on site. Building for production ad storage with a drive in loading door. Near Sea Isle ice production facility. Rte. 550 connects direct...

## COMMENTS

INVESTMENT SALE - REAL ESTATE ONLY. 3 existing tenanted buildings. Total area approximately 8,400+/- sf. Long time tenant with a 5 year lease option. Fully improved on 0.63+/- acres. 175+/- feet of street frontage. Ample parking on site. Building for production ad storage with a drive in loading door. Near Sea Isle ice production facility. Rte. 550 connects direct...