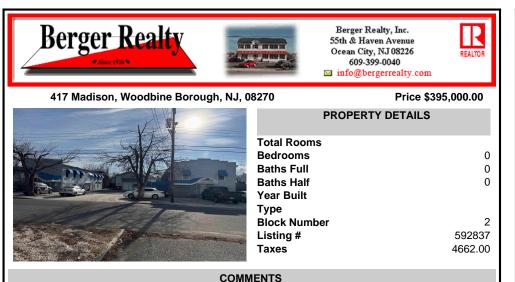

INVESTMENT SALE - REAL ESTATE ONLY. 3 existing tenanted buildings. Total area approximately 8,400+/- sf. Long time tenant with a 5 year lease option. Fully improved on 0.63+/- acres. 175+/- feet of street frontage. Ample parking on site. Building for production ad storage with a drive in loading door. Near Sea Isle ice production facility. Rte. 550 connects direct...

## COMMENTS

INVESTMENT SALE - REAL ESTATE ONLY. 3 existing tenanted buildings. Total area approximately 8,400+/- sf. Long time tenant with a 5 year lease option. Fully improved on 0.63+/- acres. 175+/- feet of street frontage. Ample parking on site. Building for production ad storage with a drive in loading door. Near Sea Isle ice production facility. Rte. 550 connects direct...

## CONTACT

Scan to see Property page.

0

0

0

2

592837

4662.00