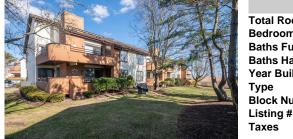

103 Easterly Dr., 103 Easterly, Ocean City

| y, NJ, 08226 |                  | Price \$749,900.00 |  |
|--------------|------------------|--------------------|--|
| A            | PROPERTY DETAILS |                    |  |
|              | Total Rooms      | 6                  |  |
|              | Bedrooms         | 3                  |  |
|              | Baths Full       | 2                  |  |
|              | Baths Half       | 0                  |  |
|              | Year Built       |                    |  |
| Y            | Туре             | Condo              |  |
|              | Block Number     | 3350               |  |
|              | Listing #        | 592808             |  |
|              | Taxes            | 3782.00            |  |
| 5            |                  |                    |  |