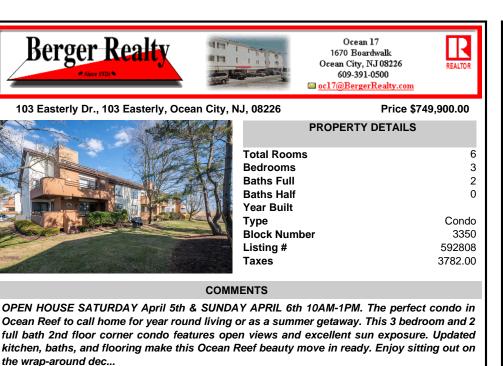

|                            | PROPE                 | RTY FEATURES              |                                                                                                                         |
|----------------------------|-----------------------|---------------------------|-------------------------------------------------------------------------------------------------------------------------|
| Exterior<br>Stucco<br>Wood | ParkingGarage<br>None | OtherRooms<br>Dining Area | InteriorFeatures<br>Cathedral Ceiling(s)<br>Fireplace(s)<br>Kitchen Center Island<br>Master Bath<br>Wall to Wall Carpet |
| Heating<br>Forced Air      | Cooling<br>Central    | HotWater<br>Gas           | Water<br>Private                                                                                                        |
| Sewer                      |                       |                           |                                                                                                                         |

Private

CONTACT

Scan to see Property page.