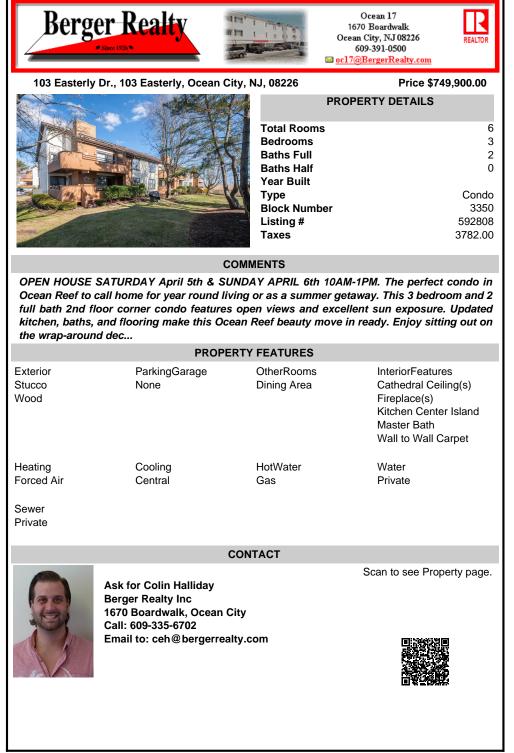

|                            | PROPE                 | RTY FEATURES              |                                                                                                                         |
|----------------------------|-----------------------|---------------------------|-------------------------------------------------------------------------------------------------------------------------|
| Exterior<br>Stucco<br>Wood | ParkingGarage<br>None | OtherRooms<br>Dining Area | InteriorFeatures<br>Cathedral Ceiling(s)<br>Fireplace(s)<br>Kitchen Center Island<br>Master Bath<br>Wall to Wall Carpet |
| Heating<br>Forced Air      | Cooling<br>Central    | HotWater<br>Gas           | Water<br>Private                                                                                                        |
| Sewer                      |                       |                           |                                                                                                                         |

Private

CONTACT

Scan to see Property page.