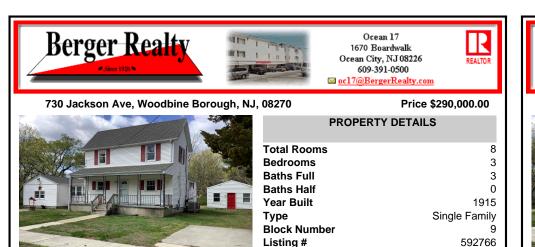

COMMENTS

Taxes

New roof and new septic tank to be installed soon. Three bedrooms and 3 bathrooms this home is ready for its next owner. Downstairs has been recently painted and half of kitchen cabinets have been replaced. 100 x 150 wooded lot that has a detached shed with electric. Shed has many options to maximize its usage. This home needs a little TLC but has potential. Schedule your ...