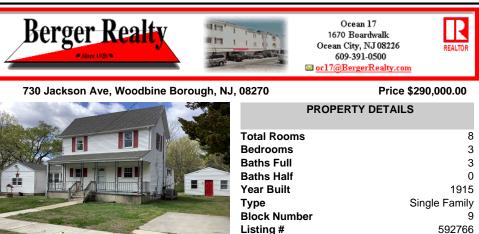

## COMMENTS

Taxes

New roof and new septic tank to be installed soon. Three bedrooms and 3 bathrooms this home is ready for its next owner. Downstairs has been recently painted and half of kitchen cabinets have been replaced.  $100 \times 150$  wooded lot that has a detached shed with electric. Shed has many options to maximize its usage. This home needs a little TLC but has potential. Schedule your ...