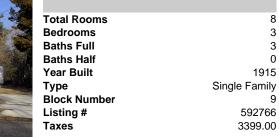

| Total Rooms  | 8             |
|--------------|---------------|
| Bedrooms     | 3             |
| Baths Full   | 3             |
| Baths Half   | 0             |
| Year Built   | 1915          |
| Гуре         | Single Family |
| Block Number | 9             |
| Listing #    | 592766        |
| Taxes        | 3399.00       |
|              |               |