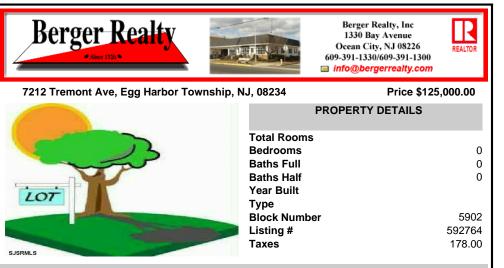

#### 7212 Tremont Ave, Egg Harbor Township, NJ, 08234

#### Price \$125,000.00

|          | PROPERTY DETAILS                                         |
|----------|----------------------------------------------------------|
| LOT      | Total RoomsBedrooms0Baths Full0Baths Half0Year BuiltType |
| SJSRMLS  | Block Number 5902   Listing # 592764   Taxes 178.00      |
| COMMENTS |                                                          |