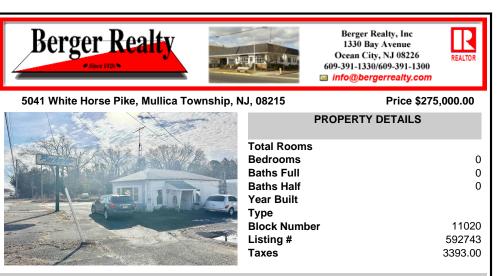

### 5041 White Horse Pike, Mullica Township, NJ, 08215

## Price \$275,000.00

0

0

0

11020

592743

3393.00

| PROPERTY DETAILS                                                                                                |
|-----------------------------------------------------------------------------------------------------------------|
| Total Rooms<br>Bedrooms<br>Baths Full<br>Baths Half<br>Year Built<br>Type<br>Block Number<br>Listing #<br>Taxes |