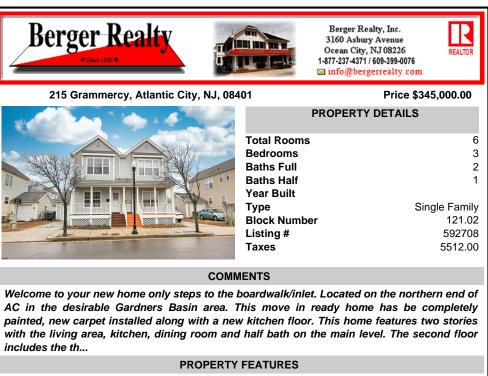

## COMMENTS

Welcome to your new home only steps to the boardwalk/inlet. Located on the northern end of AC in the desirable Gardners Basin area. This move in ready home has be completely painted, new carpet installed along with a new kitchen floor. This home features two stories with the living area, kitchen, dining room and half bath on the main level. The second floor includes the th...