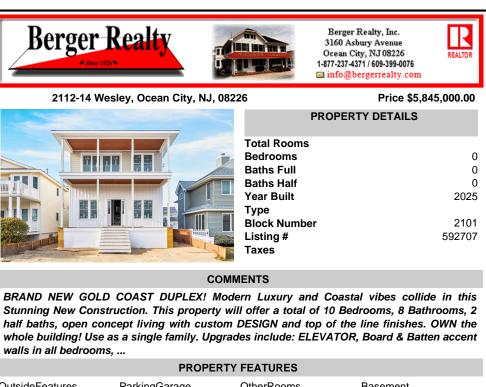

3160 Asbury Avenue Ocean City, NJ 08226 REALTOP 1-877-237-4371 / 609-399-0076 info@bergerrealty.com

Price \$5,845,000.00

2112-14 Wesley, Ocean City, NJ, 08226

| <br>PROPERTY DETAILS                                         |  |
|--------------------------------------------------------------|--|
| Total RoomsBedrooms0Baths Full0Baths Half0Year Built2025Type |  |
| Block Number 2101<br>Listing # 592707<br>Taxes               |  |

## COMMENTS

BRAND NEW GOLD COAST DUPLEX! Modern Luxury and Coastal vibes collide in this Stunning New Construction. This property will offer a total of 10 Bedrooms, 8 Bathrooms, 2 half baths, open concept living with custom DESIGN and top of the line finishes. OWN the whole building! Use as a single family. Upgrades include: ELEVATOR, Board & Batten accent walls in all bedrooms, ...